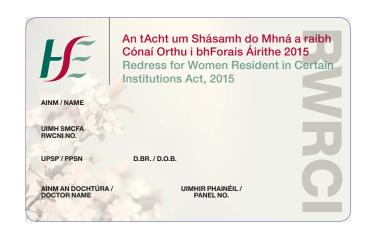

Eligible persons will receive a Redress for Women Resident in Certain Institutions Act 2015 Services Card (copy attached) from the Health Service Executive. This card is personal to the holder and is valid for her lifetime. It should be presented when the eligible person wishes to avail of services under the Act.